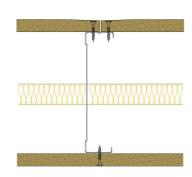

## 146-K-52(25) - SPEEDLINE System Data Sheet - Version V1 (24-10-23)

SPEEDLINE 146mm 'C' Stud Partition @600mm Ctrs, with Knauf 15mm Wallboard each side, 25mm APR

## System Performance Breakdown

Fire Resistance:

BS476 Part 22:1987:

Test Ref & Date or Applied Ref & Report:

Max Height: Thickness:

Duty Grade: BS 5234: Part 2:1992:

Sound Insulation:

30/30 Minutes (Integrity/Insulation).