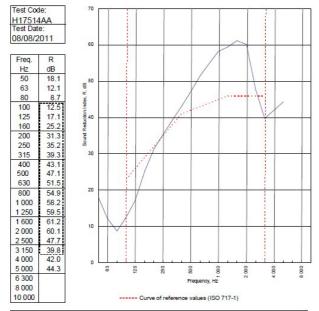

BTC 17436F - BRE Report P102396-1011B Refer to Speedline Specification Clause

178 mm. (At Base Track, Excluding Finishes)

**Heavy** - Annexes A-F

42 RwdB, Date Tested or Assessed Against - 70-K-51(25)

TESTED AT ONE OF THE UKAS ACCREDITED LABORATORIES BELOW

S.R.L

Customer: Metsec plc Hepsec Division

BTC 17514A: Page 9 of 11

SPEEDLINE Drywall Systems, Adsetts House, 16 Europa View, Sheffield Business Park, Sheffield, S9 1XH. Tel: 0114 231 8030.

Email: enquiries@speedlinedrywall.co.uk